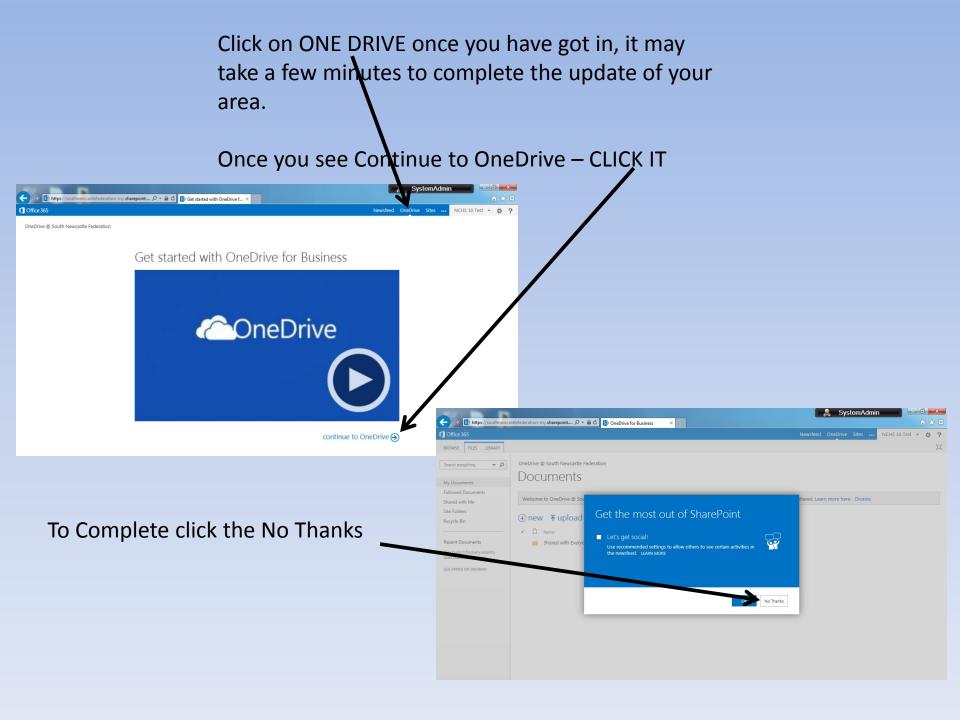

#### What is OneDrive?

OneDrive is a personnel storage area for you in the Cloud. You can access it from any device with an internet connection.

#### What can I store there?

Anything, it will allow you to drag **documents** from your area or home and store and edit them in the cloud.

#### What else do I get?

Even if you don't have Microsoft Office at home it will allow you to edit your documents in the cloud with the web based WORD, EXCEL and POWERPOINT for free. Effectively with this tool you now have the full office suite when you log in through the cloud!