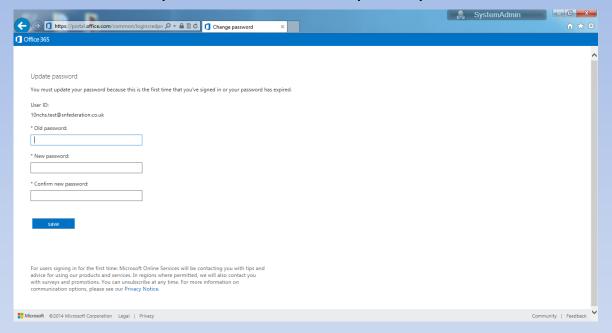

#### Click Sign in

You will be presented with an update password screen.

#### **Important**

Old password is the password you have on your paperwork

To select a new password you will need to think of one and type it twice

once in new password and once in confirm password

It must contain a number, an uppercase letter and be at least 8 characters long!