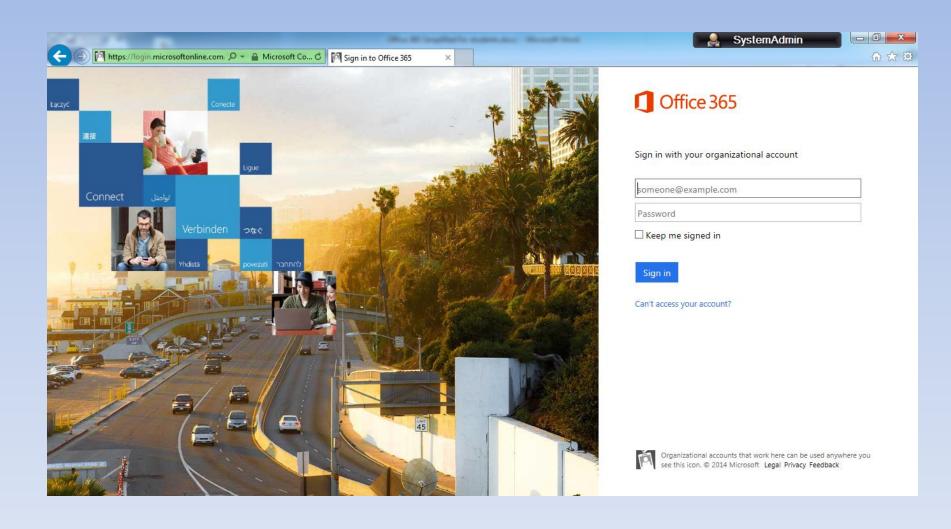

# INITIAL USER SETUP

Initially we first need to do a first time login and password change First lets go to the office 365 portal login

portal.microsoftonline.com
Or
login.microsoftonline.com
Or

www.nchs.org.uk then weblinks, Student Portal then Student office365

# See this screen, your at the right place then

# You should have a piece of paper with your username and Password on it

Your username for office 365 is as follows

yourschoolusername@snfederation.co.uk So

10jones.william@snfederation.co.uk for E.g.

In the username type your Full Username, in the password type the 8 DIGIT password you have on your piece of paper.